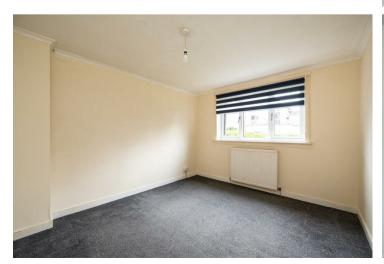

# **ACCOMMODATION (WIDEST POINTS)**

**Livingroom/Dining room** 17'5" x 12'2" (5.33 x 3.71)

Kitchen 11'8" x 10'0" (3.58 x 3.05)

**Bedroom 1** 12'2" x 10'2" (3.71 x 3.10)

13'3" x 8'11" (4.06 x 2.72) **Bedroom 2** 