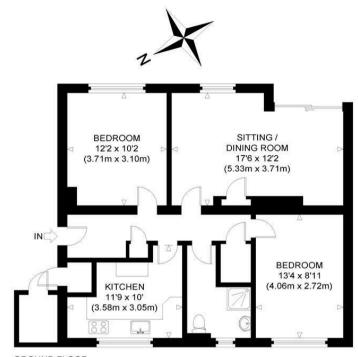

# **ACCOMMODATION (WIDEST POINTS)**

**Livingroom/Dining room** 17'5" x 12'2" (5.33 x 3.71)

Kitchen 11'8" x 10'0" (3.58 x 3.05)

**Bedroom 1** 12'2" x 10'2" (3.71 x 3.10)

13'3" x 8'11" (4.06 x 2.72) **Bedroom 2** 

### **VIEWING**

By appointment, please telephone 0131 253 2986.

GROUND FLOOR GROSS INTERNAL FLOOR AREA 755 SQ FT / 70.2 SQ M

# ESSENDEAN PLACE

NOT TO SCALE - FOR ILLUSTRATIVE PURPOSES ONLY APPROXIMATE GROSS INTERNAL FLOOR AREA 755 SQ FT / 70.2 SQ M

All measurements and fixtures including doors and windows are approximate and should be independently verified.