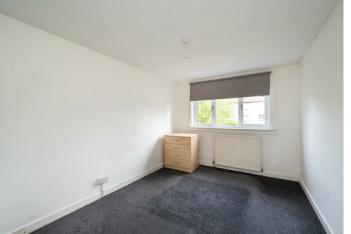

# **ACCOMMODATION (WIDEST POINTS)**

**Livingroom/Dining room** 17'5" x 12'2" (5.33 x 3.71)

Kitchen 11'8" x 10'0" (3.58 x 3.05)

**Bedroom 1** 12'2" x 10'2" (3.71 x 3.10)

13'3" x 8'11" (4.06 x 2.72) **Bedroom 2** 