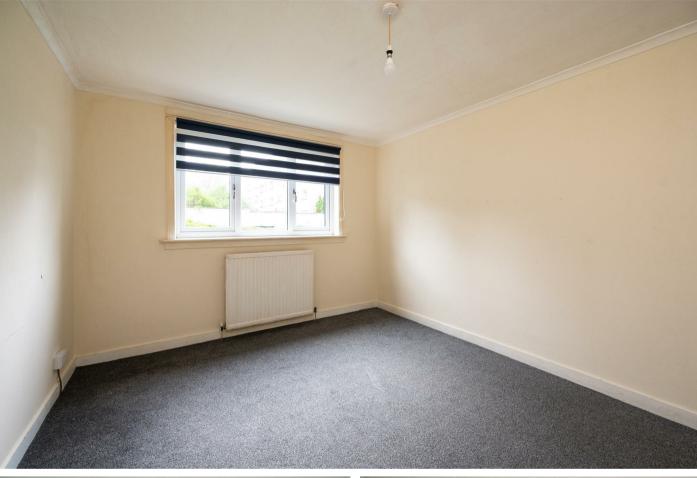

# **ACCOMMODATION (WIDEST POINTS)**

**Livingroom/Dining room** 17'5" x 12'2" (5.33 x 3.71)

Kitchen 11'8" x 10'0" (3.58 x 3.05)

**Bedroom 1** 12'2" x 10'2" (3.71 x 3.10)

13'3" x 8'11" (4.06 x 2.72) **Bedroom 2** 