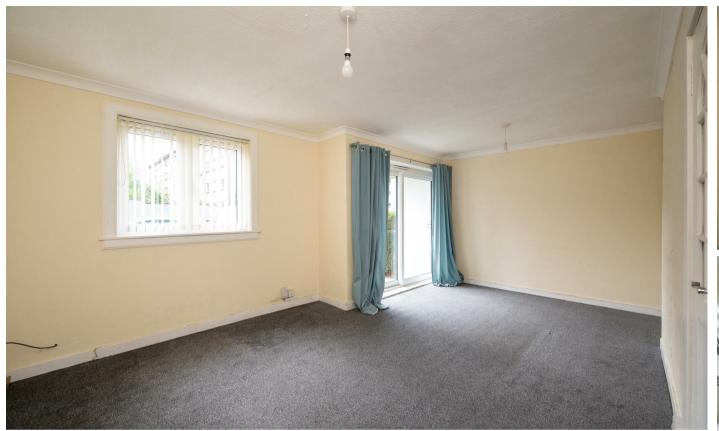

Entrance Hall, Spacious Sitting/Dining Room with Patio Doors to Front Garden, Fitted Kitchen, Two Double Bedrooms, Shower Room, Private Store Cupboard in Communal Hall, Entryphone System, Gas Central Heating with Combi Boiler, Double Glazing Throughout, Private Front and Rear Gardens, Communal Drying Green to Rear

# **ACCOMMODATION (WIDEST POINTS)**

**Livingroom/Dining room** 17'5" x 12'2" (5.33 x 3.71)

Kitchen 11'8" x 10'0" (3.58 x 3.05)

**Bedroom 1** 12'2" x 10'2" (3.71 x 3.10)

13'3" x 8'11" (4.06 x 2.72) **Bedroom 2** 