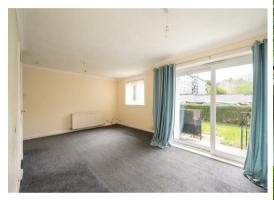

Entrance Hall, Spacious Sitting/Dining Room with Patio Doors to Front Garden, Fitted Kitchen, Two Double Bedrooms, Shower Room, Private Store Cupboard in Communal Hall, Entryphone System, Gas Central Heating with Combi Boiler, Double Glazing Throughout, Private Front and Rear Gardens, Communal Drying Green to Rear

# **ACCOMMODATION (WIDEST POINTS)**

**Livingroom/Dining room** 17'5" x 12'2" (5.33 x 3.71)

Kitchen 11'8" x 10'0" (3.58 x 3.05)

**Bedroom 1** 12'2" x 10'2" (3.71 x 3.10)

13'3" x 8'11" (4.06 x 2.72) **Bedroom 2** 