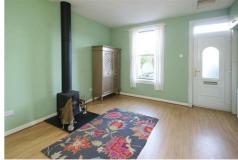

This extremely delightful property with charming walled garden offers light, well laid out accommodation with enhancing features and useful storage comprising: elegant lounge with multi-fuel stove/fitted kitchen with skylight and appliances, comfortable bedroom and shower room with skylight. Presented in move-in condition, the welcoming interior is tastefully decorated with the added comfort of gas central heating and double glazing. The enclosed garden provides a lovely, secluded retreat to enjoy much of the day's sunshine. All fitted floor coverings curtains, blinds, kitchen appliances and garden shed are included in the sale.

**Lounge/Kitchen** 15'10" x 12'5" (4.83m x 3.78m)