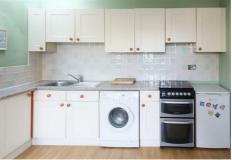

This extremely delightful property with charming walled garden offers light, well laid out accommodation with enhancing features and useful storage comprising: elegant lounge with multi-fuel stove/fitted kitchen with skylight and appliances, comfortable bedroom and shower room with skylight. Presented in move-in condition, the welcoming interior is tastefully decorated with the added comfort of gas central heating and double glazing. The enclosed garden provides a lovely, secluded retreat to enjoy much of the day's sunshine. All fitted floor coverings curtains, blinds, kitchen appliances and garden shed are included in the sale.

**Lounge/Kitchen** 15'10" x 12'5" (4.83m x 3.78m)