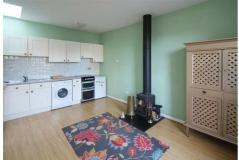

This extremely delightful property with charming walled garden offers light, well laid out accommodation with enhancing features and useful storage comprising: elegant lounge with multi-fuel stove/fitted kitchen with skylight and appliances, comfortable bedroom and shower room with skylight. Presented in move-in condition, the welcoming interior is tastefully decorated with the added comfort of gas central heating and double glazing. The enclosed garden provides a lovely, secluded retreat to enjoy much of the day's sunshine. All fitted floor coverings curtains, blinds, kitchen appliances and garden shed are included in the sale.

**Lounge/Kitchen** 15'10" x 12'5" (4.83m x 3.78m)