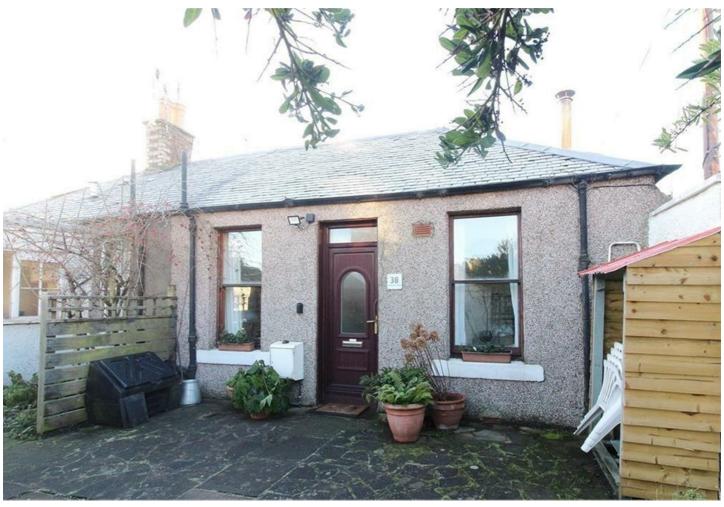

# 38 Adelphi Place, Edinburgh, EH15 1BE

Price £200,000

An excellent opportunity to acquire a quaint end-terraced cottage boasting an exquisite tranquil location within the desirable coastal suburb of Portobello lying east of Edinburgh City Centre.

This extremely delightful property with charming walled garden offers light, well laid out accommodation with enhancing features and useful storage comprising: elegant lounge with multi-fuel stove/fitted kitchen with skylight and appliances, comfortable bedroom and shower room with skylight. Presented in move-in condition, the welcoming interior is tastefully decorated with the added comfort of gas central heating and double glazing. The enclosed garden provides a lovely, secluded retreat to enjoy much of the day's sunshine. All fitted floor coverings curtains, blinds, kitchen appliances and garden shed are included in the sale.