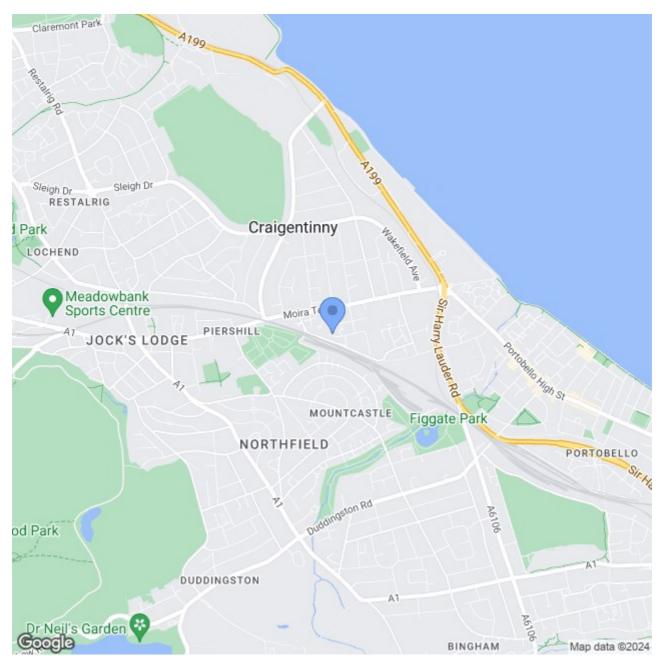

Craigentinny is located to the east of Edinburgh in between Meadowbank and Portobello, an area convenient for access to the city centre with regular bus services nearby. In the surrounding area there are a large number of residential homes, flats, commercial and retail premises. There is also easy access to the city by-pass linking with major motorway networks.